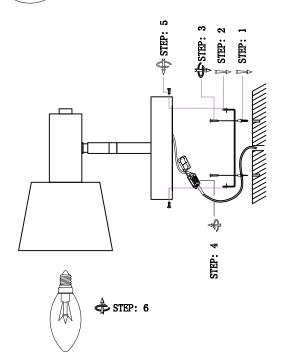

## **Connecting the Terminal Block**

Connect main supply (brown - live, blue - neutral, green/yellow - earth) into terminal block making sure all connections are tight.

#### **INSTALLATION INSTRUCTIONS:**

Electrical products can cause death, injury, or damage to property. Installation of this product must be carried out by a qualified electrician.

- Ensure mains supply is switched off.
- Insert masonry plugs into mounting surface.
- Fit mounting bracket onto mounting surface with self-tapping screws.
- Connect main supply wires to terminal block making sure all connections are tight.
- Fit ceiling cup onto mounting bracket with screws.
- Install the lamp shade on the lamp seat with screws
- Fit lamps firmly into lampholders
- Reconnect power.